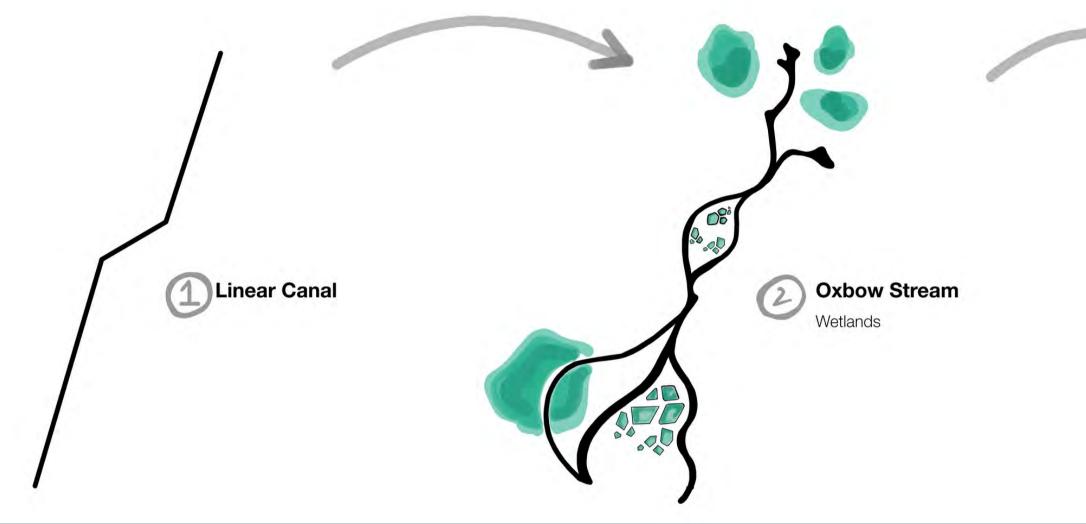

### Site Plan

We need to stay on top of trends, as well as conduct industry and customer surveys to see where the market is now and make projections.

Presentations are tools that can be used as demonstrations, lectures, speeches, reports, and more. It is mostly presented before an audience.