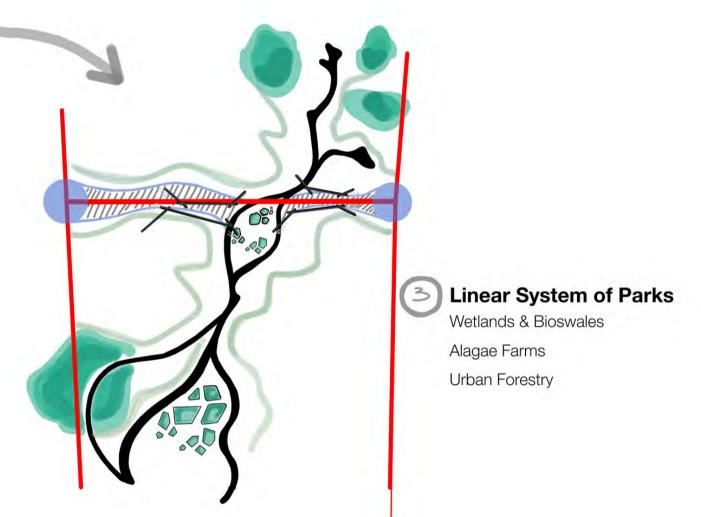

### Site Plan

We need to stay on top of trends, as well as conduct industry and customer surveys to see where the market is now and make projections.

Presentations are tools that can be used as demonstrations, lectures, speeches, reports, and more. It is mostly presented before an audience.